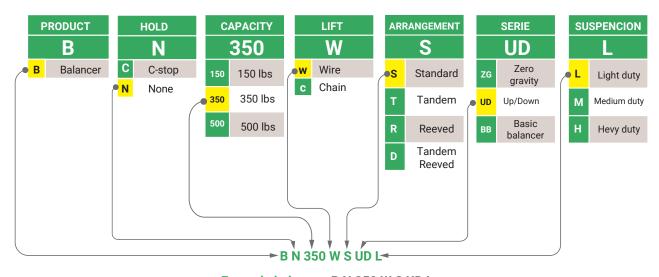

ion.

Our air balancers are built by technical specialists using high quality materials that ensure a long service life.

• Easy to use

Quick instalation

Our air balancers help to users to effortlessly lift and position loads ergonomically using natural body movements.

Combined with our  $\mathbf{Cormac}^{\mathsf{TM}}$  aluminum rail system, you get a complete system for an ergonomic workstation.



## **UP/DOWN**

Our UD (up/down) air balancer series is optimal for applications where loads are variable and precise positioning is required.

By hand control the operator can control the up and down speed.

- \* Adjustable speeds up to 11ft/min to 100 PSI
- \* Adjustable speed max. to 60 100 PSI
- \* Our air balancers are compatible with trolleys of other brands.



### **CONFIGURATION**



Example balancer: B N 350 W S UD L

## **AIR BALANCER**

#### **Basic Air Balancer**

Capacity: 159kg (350lbs)

Vertical travel: 2,000mm (78 in.)

#### **Reeved Air Balancer**

Capacity: 316kg (700lbs)

Vertical travel: 1,000mm (39 in.)

#### **Tandem Air Balancer**

Capacity: 316kg (700lbs)

Vertical travel: 2,000mm (78 in.)

#### **Tandem and Reveed Air Balancer**

Capacity: 632kg (1,400lbs)

Vertical travel: 1,000mm (39 in.)



**Cormac Industrial**, has been a leading manufacturer and provider of innovative industrial ergonomic lift assist equipment, including air balancers, jib cranes, overhead enclosed monorail systems, pneumatic lift tables, and lift assist systems. We have been the leader in the development and manufacturing of the best industrial ergonomic equipment in Mexico fo