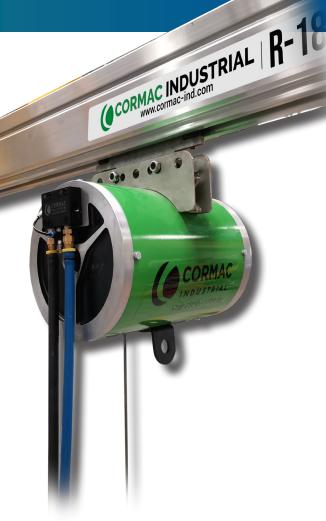

# AIR BALANCER

**ERGONOMIC SOLUTIONS** 

- \* Easy and safe movement
- \* Low maintenace cost
- \* Adjustable Up/Down speed
- \* Centrifugal safety brake
- \* Balance or "float" range 12 inches
- \* Lubrication free
- \* Capacity from 54 kg (120lbs) to 907 kg (2.000lbs)
- \* Vertical travel 1000mm (39") 2000mm (78")
- \* Required air pressure 100 PSI (min 70 PSI)
- \* Multiple trolleys and suspension

AIR BALANCER

The air balancer is ideal to hang weld guns and tools with Constant weight. The advantages are:

- Keep any load in position.
- Minimal effort to move the load up and down.
- · Minimal maintenance required.
- Safety of the load.

Robust design & Reliable operation.

Our air balancers are built by technical specialists using high quality materials that ensure a long service life.

• Easy to use

Quick instalation

Our air balancers help to users to effortlessly lift and position loads ergonomically using natural body movements.

Combined with our  $\mathbf{Cormac}^{\mathsf{TM}}$  aluminum rail system, you get a complete system for an ergonomic workstation.