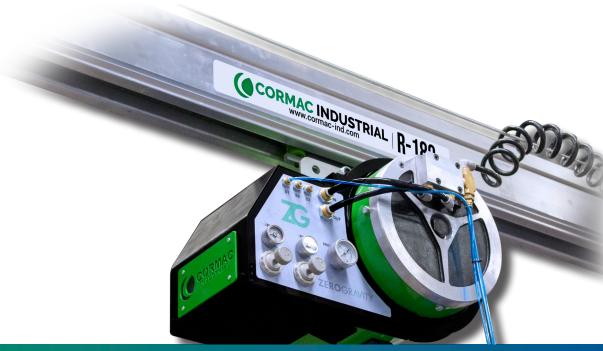

# AIR BALANCER

**ERGONOMIC SOLUTIONS** 

- \* Easy and safe movement
- \* Low maintenace cost
- \* Adjustable Up/Down speed
- \* Centrifugal safety brake
- \* Balance or "float" range 12 inches
- \* Lubrication free
- \* Capacity from 54 kg (120lbs) to 907 kg (2.000lbs)
- \* Vertical travel 1000mm (39") 2000mm (78")
- \* Required air pressure 100 PSI (min 70 PSI)
- \* Multiple trolleys and suspension

AIR BALANCER

The air balancer is ideal to hang weld guns and tools with Constant weight. The advantages are:

- Keep any load in position.
- Minimal effort to move the load up and down.
- · Minimal maintenance required.
- Safety of the load.

Combined with our  $\mathbf{Cormac}^{\mathsf{TM}}$  aluminum rail system, you get a complete system for an ergonomic workstation.