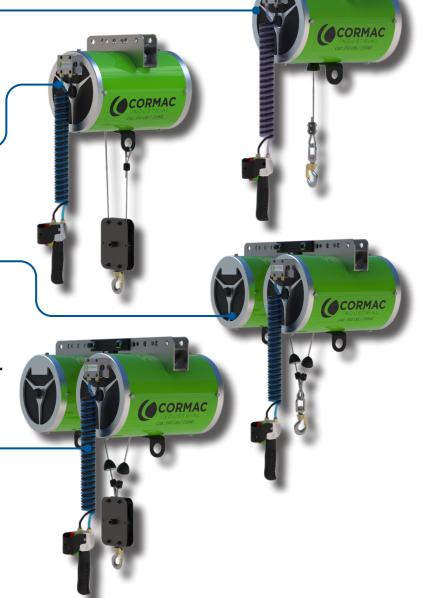

#### **Basic Air Balancer**

Capacity: 159kg (350lbs)

Vertical travel: 2,000mm (78 in.)

#### **Reeved Air Balancer**

Capacity: 316kg (700lbs)

Vertical travel: 1,000mm (39 in.)

#### **Tandem Air Balancer**

Capacity: 316kg (700lbs)

Vertical travel: 2,000mm (78 in.)

#### **Tandem and Reveed Air Balancer**

Capacity: 632kg (1,400lbs)

Vertical travel: 1,000mm (39 in.)

**Cormac Industrial**, has been a leading manufacturer and provider of innovative industrial ergonomic lift assist equipment, including air balancers, jib cranes, overhead enclosed monorail systems, pneumatic lift tables, and lift assist systems. We have been the leader in the development and manufacturing of the best industrial ergonomic equipment in Mexico for more than 34 years. We have designed, manufactured, and installed nearly a thousand lift assist systems over the past 34 years,